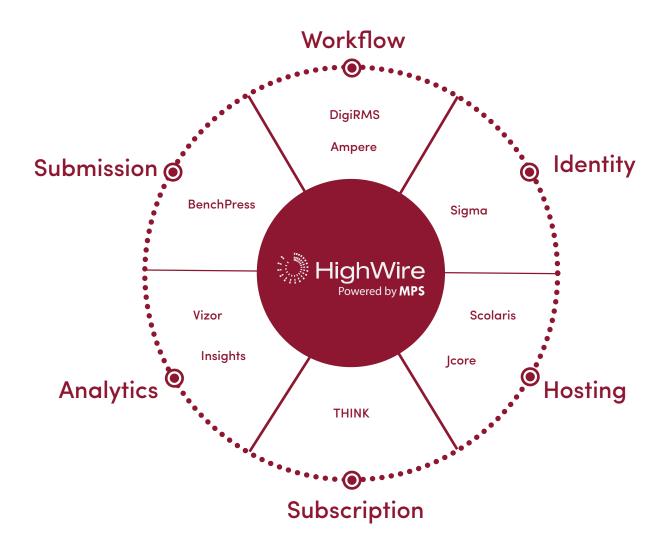

# Multi-tier architecture for collection, processing, and presentation of reports

#### **Bottom Tier**

This tier involves connection of raw data sources using S3 buckets. This is followed by the creation of a multi-table DB structure to identify different datasets. Using these sets of the database on Mongo as a primary data warehouse, this will be connected both ways: with lighter SQL-based, and directly on a real-time dashboard using Power BI or any other 3rd party tools

#### Middle Tier

Transformation of wrangled data into meaningful sets for complex querying. This tier includes filtering the MongoDB tables and distributing them to segments as filtered MySQL DBs, storing data matrices for real-time query tools, and searching on platform.

### **Top Tier**

Hosting a platform with a set of tools to provide real-time data pipes, complex query designing options, filtering, high-level analysis with BA tools, or data mining.

Power BI license based UI or any other third party tool with UI can then be used as an interface at the customer end, if they own the license, or we can integrate Insights with our own APIs.